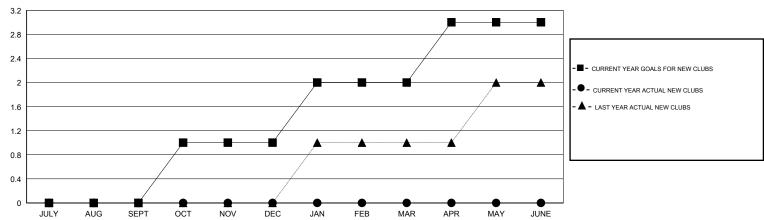

## **LOCATION BULGARIA**

|               |                  | Clubs               | Members                    |                             |               |                    |                            |                              |
|---------------|------------------|---------------------|----------------------------|-----------------------------|---------------|--------------------|----------------------------|------------------------------|
|               | RESU             | LTS FOR 2013-2014   | RESULTS FOR 2013-2014      |                             |               |                    |                            |                              |
| QUARTER       | NEW CLUB<br>GOAL | ACTUAL NEW<br>CLUBS | ACTUAL<br>DROPPED<br>CLUBS | ACTUAL NET<br>GAIN/<br>LOSS | QUARTER       | NEW MEMBER<br>GOAL | ACTUAL TOTAL MEMBERS ADDED | ACTUAL<br>DROPPED<br>MEMBERS |
| JULY/AUG/SEPT | 0                | 0                   | 1                          | -1                          | JULY/AUG/SEPT | 73                 | 6                          | 31                           |
| OCT/NOV/DEC   | 1                | 0                   | 2                          | -2                          | OCT/NOV/DEC   | 45                 | 25                         | 80                           |
| JAN/FEB/MAR   | 1                | 0                   | 0                          | 0                           | JAN/FEB/MAR   | 40                 | 27                         | 13                           |
| APR/MAY/JUNE  | 1                | 0                   | 0                          | 0                           | APR/MAY/JUNE  | 85                 | 0                          | 0                            |