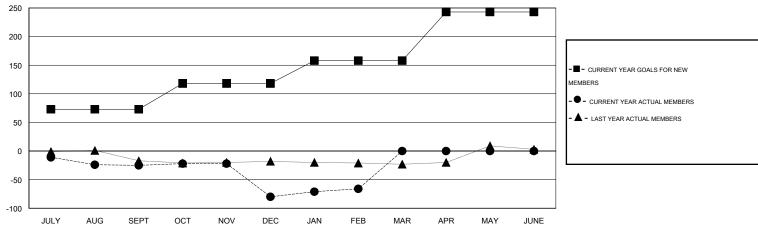

## **LOCATION BULGARIA**

|               |                  | Clubs               | Members                    |                             |               |                    |                            |                              |
|---------------|------------------|---------------------|----------------------------|-----------------------------|---------------|--------------------|----------------------------|------------------------------|
|               | RESU             | LTS FOR 2013-2014   | RESULTS FOR 2013-2014      |                             |               |                    |                            |                              |
| QUARTER       | NEW CLUB<br>GOAL | ACTUAL NEW<br>CLUBS | ACTUAL<br>DROPPED<br>CLUBS | ACTUAL NET<br>GAIN/<br>LOSS | QUARTER       | NEW MEMBER<br>GOAL | ACTUAL TOTAL MEMBERS ADDED | ACTUAL<br>DROPPED<br>MEMBERS |
| JULY/AUG/SEPT | 0                | 0                   | 1                          | -1                          | JULY/AUG/SEPT | 73                 | 6                          | 31                           |
| OCT/NOV/DEC   | 1                | 0                   | 2                          | -2                          | OCT/NOV/DEC   | 45                 | 25                         | 80                           |
| JAN/FEB/MAR   | 1                | 0                   | 0                          | 0                           | JAN/FEB/MAR   | 40                 | 27                         | 13                           |
| APR/MAY/JUNE  | 1                | 0                   | 0                          | 0                           | APR/MAY/JUNE  | 85                 | 0                          | 0                            |